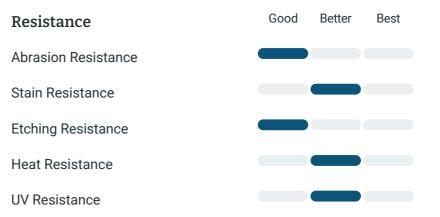

## Cleaning & Maintentance

Needs to be sealed regularly. Clean with non abrasive cloth or sponge with mild soap and warm water. A natural stone cleaner with protectant is recommended. Do not cut directly on the countertops and use trivets for hot pans.